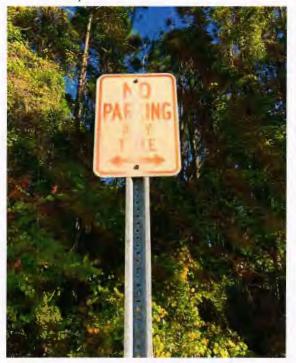

#### Exhibit A Page 5 of 8

OS-66: On "UNAUTHORIZED VEHICLES WILL BE TOWED" sign @ Nassau County Public Services building. (N 30°37.544; W 081°32.215)

OS-57: On Road Sign into Chester and Belleville (N 30°41.102; W 081°32.356)