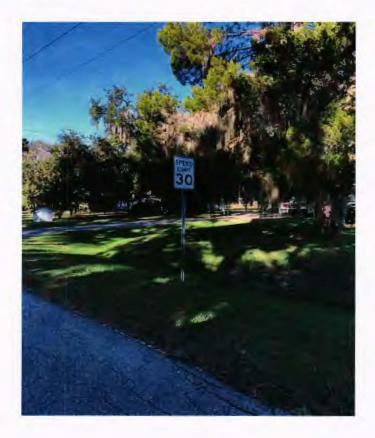

#### Exhibit A Page **4** of **8**

OS-71: Yulee Elementary School on Speed Limit Sign by Exit of School Roundabout (N 30°37.885; W 081°35.137)

OS-72: On Nassau County 35 MPH Speed Limit Sign (N 30°37'4" W 081°34'41")