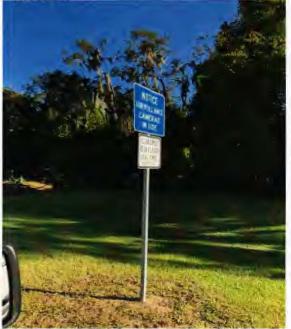

#### Exhibit A Page 6 of 8

OS-56: On "Notice Surveillance Cameras in use" Sign at Dee Dee Bartel Public Boat-ramp. (N 30°41.653; W081.27.494)

OS-68: On Children Crossing Sign at Emma Love Elementary School by the intersection of Susan and Holly. (N 30°38.222; W 081°27.188)