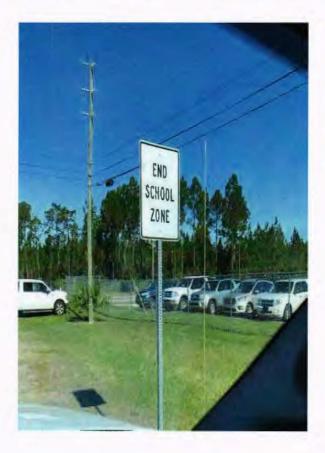

#### Exhibit A Page **2** of **8**

OS-45: On Stop Sign at intersection of Hwy U.S. 17 and County Road (C.R.)108. (N 30°41'2"; W 081°39'3")

OS-70: on "END SCHOOL ZONE" at Yulee Primary School (N 30°38.523; W 081°36.590)