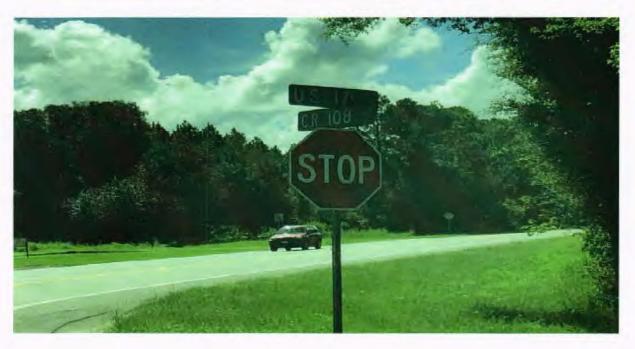

#### Exhibit A Page **2** of **8**

OS-45: On Stop Sign at intersection of Hwy U.S. 17 and County Road (C.R.)108. (N 30°41'2"; W 081°39'3")

OS-70: on "END SCHOOL ZONE" at Yulee Primary School (N 30°38.523; W 081°36.590)