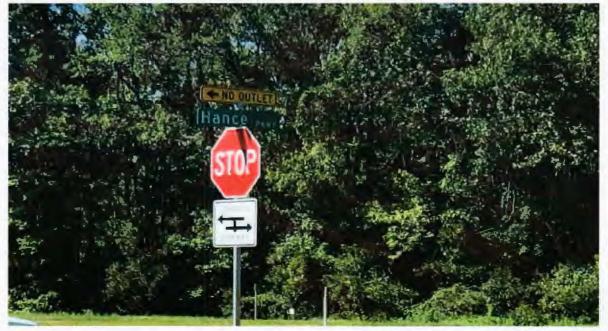

## FLORIDA OFFSITE TLD LOCATION E

OS-40: On Stop sign at intersection of U.S. 17 and Owens Farm RD (N 30°44'3"; W 081°41'18")

OS-8: Stop sign with No Outlet Sign on Hance Parkway. (N 30°42'4"; W 081°40'25")