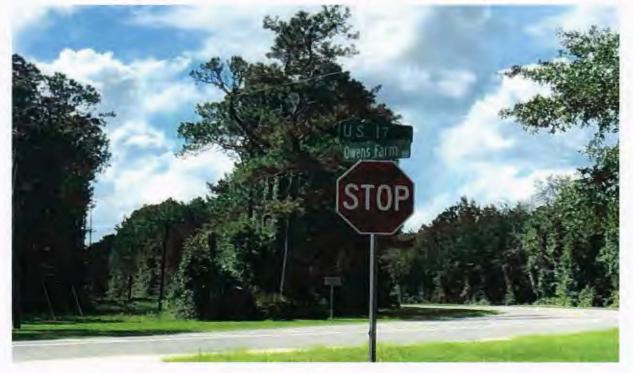

## FLORIDA OFFSITE TLD LOCATION E

OS-40: On Stop sign at intersection of U.S. 17 and Owens Farm RD (N 30°44'3"; W 081°41'18")

OS-8: Stop sign with No Outlet Sign on Hance Parkway. (N 30°42'4"; W 081°40'25")