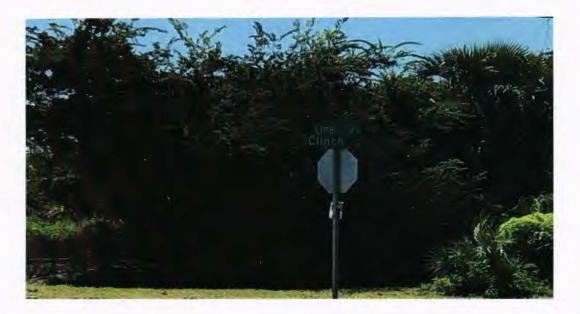

# Exhibit A Page **7** of **8**

OS-46: On Stop Sign at the intersection of Clinch Dr. and Lime St. (N 30°39'19"; W 081°27'46")

OS-11: On Speed limit sign Just before the intersection at Sycamore and Bonnieview. (N 30°38.193; W 081°28.101)