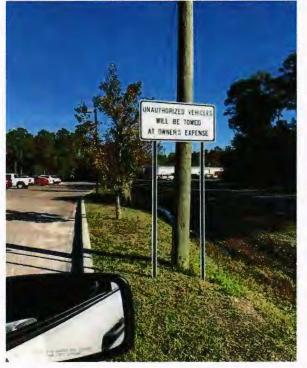

#### Exhibit A Page 5 of 8

OS-66: On "UNAUTHORIZED VEHICLES WILL BE TOWED" sign @ Nassau County Public Services building. (N 30°37.544; W 081°32.215)

OS-57: On Road Sign into Chester and Belleville (N 30°41.102; W 081°32.356)