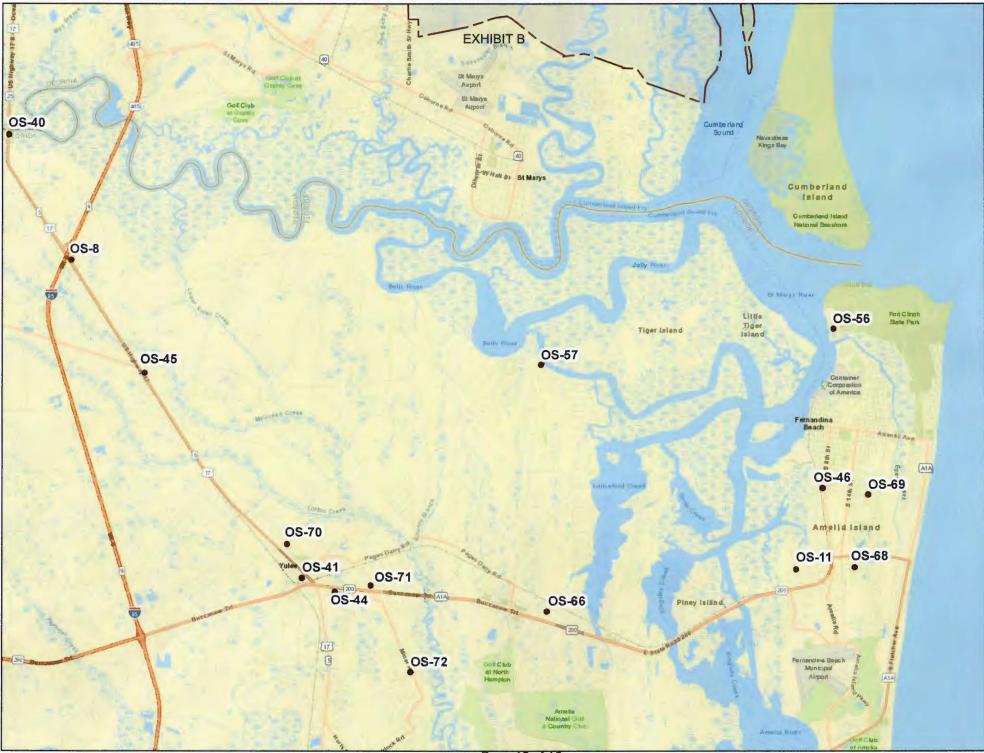

#### RECITALS

WHEREAS, LICENSOR currently has Fifteen (15) street signs located at various points along roadways in Nassau County, Florida, all of which are authorized pursuant to underlying Nassau County right-of-way easement(s); the latitude and longitude of each of the fifteen (15) street signs, as well as pictures of the fifteen (15) street signs to be utilized, are set forth in **Exhibit A** and an overview map is set forth in **Exhibit B**, both **Exhibit A** and **Exhibit B** are attached hereto and incorporated herein by reference; and

## FLORIDA OFFSITE TLD LOCATION E

OS-40: On Stop sign at intersection of U.S. 17 and Owens Farm RD (N 30°44'3"; W 081°41'18")

OS-8: Stop sign with No Outlet Sign on Hance Parkway. (N 30°42'4"; W 081°40'25")

#### Exhibit A Page **2** of **8**

OS-45: On Stop Sign at intersection of Hwy U.S. 17 and County Road (C.R.)108. (N 30°41'2"; W 081°39'3")

OS-70: on "END SCHOOL ZONE" at Yulee Primary School (N 30°38.523; W 081°36.590)

## Exhibit A Page **3** of **8**

OS-41: Dead end/McKendree Dr. by YMCA behind Yulee Middle School.(N 30°38.027; W 081°39.027)

OS-44: On "Caution Church" Sign on Palm Tree Rd. (N 30°37.882; W 081°35.821)

#### Exhibit A Page **4** of **8**

OS-71: Yulee Elementary School on Speed Limit Sign by Exit of School Roundabout (N 30°37.885; W 081°35.137)

OS-72: On Nassau County 35 MPH Speed Limit Sign (N 30°37'4" W 081°34'41")

#### Exhibit A Page 5 of 8

OS-66: On "UNAUTHORIZED VEHICLES WILL BE TOWED" sign @ Nassau County Public Services building. (N 30°37.544; W 081°32.215)

OS-57: On Road Sign into Chester and Belleville (N 30°41.102; W 081°32.356)

#### Exhibit A Page 6 of 8

OS-56: On "Notice Surveillance Cameras in use" Sign at Dee Dee Bartel Public Boat-ramp. (N 30°41.653; W081.27.494)

OS-68: On Children Crossing Sign at Emma Love Elementary School by the intersection of Susan and Holly. (N 30°38.222; W 081°27.188)

# Exhibit A Page **7** of **8**

OS-46: On Stop Sign at the intersection of Clinch Dr. and Lime St. (N 30°39'19"; W 081°27'46")

OS-11: On Speed limit sign Just before the intersection at Sycamore and Bonnieview. (N 30°38.193; W 081°28.101)

# Exhibit A Page **8** of **8**

OS-69: At 18TH & Lime St. No Parking Sign across from Baptist Medical Center (N 30°39.259; W 081°26.932)

Page 15 of 15

**Exhibit C** 